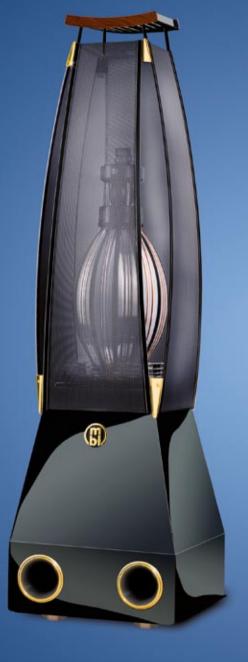

## Speaker "Radialstrahler" mbl 101E MK II

Evenly distributed natural sound radiation, free choice of listening position

Absolutely relaxed musical pleasure even over prolonged listening periods

The sound is adaptable to room acoustic and different electronics

Ideal for rooms of up to 100 m<sup>2</sup>

want to recreate magical moments. You vironment. must be at ease in each kind of situation and know how to make the best of it.

the 101E really shows its special qualities. level of flexibility. Our masterpiece brings We believe that these are exactly the kind This is the range in which the loudspeaker music together with your home environment of qualities a loudspeaker needs to possess. connection to the air in the room is as prob- in perfect harmony. It must fit in easily with your own surroun- lematic as it is decisive for the quality of the dings and not strive to dominate them. The sound because it is the point that determines principle of the "Radialstrahler" is a perfect the naturalness and flexibility of the sound.