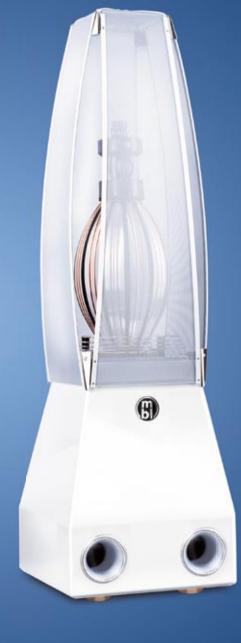

## Speaker "Radialstrahler" mbl 101E MK II

Evenly distributed natural sound radiation, free choice of listening position

Absolutely relaxed musical pleasure even over prolonged listening periods

The sound is adaptable to room acoustic and different electronics

Ideal for rooms of up to 100 m<sup>2</sup>

want to recreate magical moments. You vironment. must be at ease in each kind of situation and know how to make the best of it.

the 101E really shows its special qualities. level of flexibility. Our masterpiece brings We believe that these are exactly the kind This is the range in which the loudspeaker music together with your home environment of qualities a loudspeaker needs to possess. connection to the air in the room is as prob- in perfect harmony. It must fit in easily with your own surroun- lematic as it is decisive for the quality of the dings and not strive to dominate them. The sound because it is the point that determines principle of the "Radialstrahler" is a perfect the naturalness and flexibility of the sound.