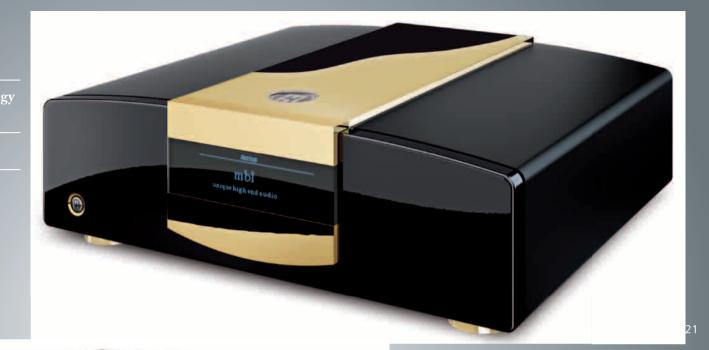

## Stereo Power Amplifier mbl C21

the perfect balancing of voices, by their suattention. perbly blended sound. It is only at this stage This is why our C11 Preamplifier and C21 Power that simple scores turn into the magical sound Amplifiers are synergistic. The C21 utilizes our

LASA technology in a dedicated stereo chassis. It is the ideal counterpart to the Corona C11 The way we listen to music at home can attain Preamplifier, taking your sound presentation to

With a Corona amplifier our mastery of the