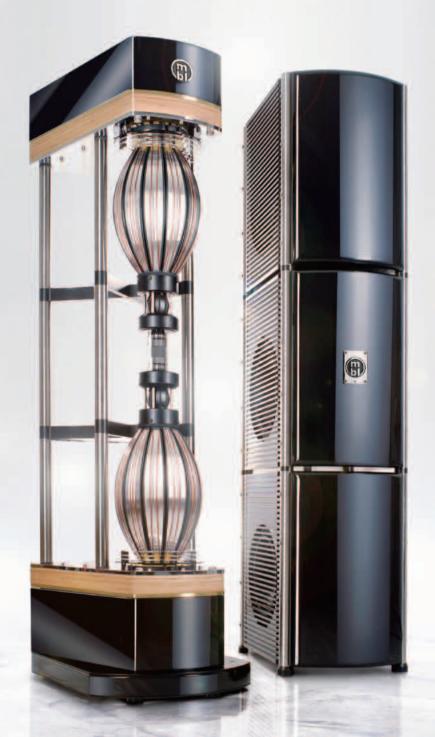

## X-shape supporting structure

The X-shape supporting structure ensures the stability of the speaker.