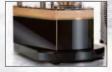

### Carbonfiber tweeter and midrange

Tweeter and midrange were using carbonfiber to ensure the well-balanced soundstage.