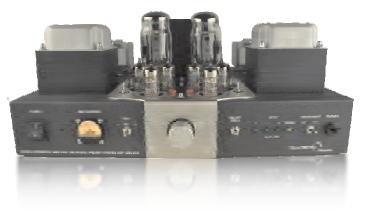

## Theseus

If you want everything in one device

As Theseus unified Athens under one king, Theseus Integrated amplifier unifies all devices in one.

But first of all it gives you the possibility to use any pentode power tube you like from EL84 to KT150 in class A operation.

So you can choose the tube, the sound of which you prefer.

Triode or pentode (ultralinear) operation is selectable via a switch as is and the amount of feedback.

Theseus provides three line inputs, one MM phono input with tube RIAA preamplification, and one USB input.

It has a transformer phones output, with high/low impendance selection and a switch to silence the speakers when you are listening with your headphones.

Also Theseus utilizes blue Alps motorized volume control.

Above all these, the sound performance of this amplifier will astonish you. The design of the output transformers gives Theseus superior sound volume through all the acoustic range.

Everything you need with supreme sound quality and beautiful design.