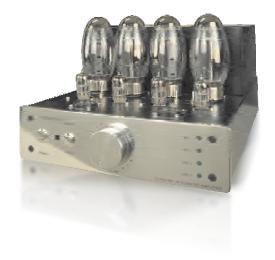

Aeolos tube Integrated Amplifier 2x35W 4xEL34, 4x12AT7

Aeolos Plus Integrated Amplifier 2x45W 4x6550, 4x12AT7

Aeolos Ultra

Powered by KT150

Aeolos Ultra is a new revision of Aeolos which utilizes KT150 tubes. More power capability alongside a face lift, is intended to make an impact in the market.

All the excellent features of Aeolos with more power and style.

Aeolos Ultra tube Integrated Amplifier 2x70W 4x KT150, 4x12AT7