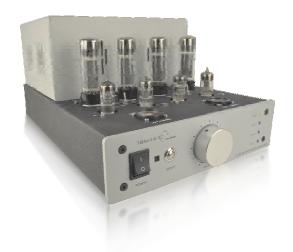

Aeolos

The Best Seller

Aeolos is our best selling amplifier. It's a basic integrated amplifier but with superior sound. No need for preamplifiers when using Aeolos. It provides 4 line inputs, motorized blue Alps volume control, all remotely controlled. With push - pull configuration in class AB1, it provides enough power to drive low sensitivity speakers.

Aeolos tube Integrated Amplifier 2x35W 4xEL34, 4x12AT7

Aeolos Plus Integrated Amplifier 2x45W 4x6550, 4x12AT7

Aeolos Ultra

Powered by KT150

Aeolos Ultra is a new revision of Aeolos which utilizes KT150 tubes. More power capability alongside a face lift, is intended to make an impact in the market.